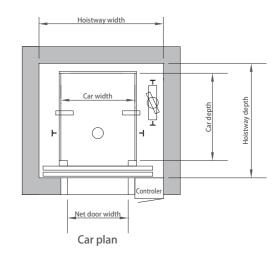

# Portal frame house hold elevator construction plan

Hoistway plan

Hoistway plan II

# Portal frame house hold elevator technical specification table

| Loading<br>capacity<br>(Kg) | Rated<br>speed<br>(m/s) | Door opening<br>width<br>(mm) | Door opening<br>width<br>(mm) | Door opening<br>height<br>(mm) | Ca<br>Width | r size(mr<br>Depth   | n)<br>Height | (n   | vay size<br>nm)<br>Depth | Top floor<br>height<br>(mm) | Pit depth<br>(mm) | Max. numberl<br>of stops<br>(layer) | Max.travelling<br>height<br>(m) |
|-----------------------------|-------------------------|-------------------------------|-------------------------------|--------------------------------|-------------|----------------------|--------------|------|--------------------------|-----------------------------|-------------------|-------------------------------------|---------------------------------|
| 250                         | 0.4                     |                               | 700                           | _                              | 900         | 1000                 |              | 1650 | 1450                     |                             |                   |                                     |                                 |
| 320                         | 0.4                     | 中分门                           | 800                           | 2000                           | 1100        | 1100                 | 2100         | 1850 | 1500                     | 3500                        | 1100              | 5                                   | 12                              |
| 400                         | 0.4                     |                               | 800                           |                                | 1100        | 1300                 |              | 1850 | 1700                     |                             |                   |                                     |                                 |
| Remark                      | S                       |                               |                               |                                |             | ar height<br>contain |              |      |                          |                             |                   |                                     |                                 |