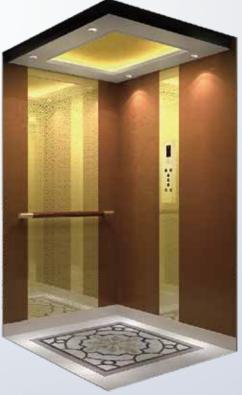

# KL/J3-001

Ceiling: KL/DD-4004, dusting steel plate, middle supporting small hole, LED light source Car wall: Hairline stainless steel Front wall: Hairline stainless steel Control box: KL231C, Hairline stainless steel Car door: Hairline stainless steel Floor: Monochrome PVC Flooring angular line: Hairline stainless steel

# KL/J4-001

Ceiling: KL/DD-J001 Wooden frame, mirror stainless steel, LED light source Car wall: Wood veneer, wooden line modeling, beauty mirror, wallpaper Front Wall: Stainless steel mirror Control box: KL-330, stainless steel mirror Car door: Stainless steel mirror Floor: Marble mosaic Flooring angular line: Wooden paint

# KL/J4-002

Ceiling: KL/DD-J002 Wooden paint, gold foil, LED light source Car wall: Wood veneer, titanium mirror etched stainless steel Front wall: Titanium mirror stainless steel Control box: KL-330, Titanium mirror stainless steel Car door: Titanium mirror stainless steel Floor: PVC printing Flooring angular line: Wooden paint Handrail: KL-FS 012

# KL/J4-003

Ceiling: KL/DDJ-4005, Stainless steel mirror, acrylic, LED light source Car wall: Hairline stainless steel, stainless steel mirror, decorative painting, marble Front wall: Stainless steel mirror Control box: KL231C, Hairline stainless steel Car door: Stainless steel mirror Floor: Marble mosaic Flooring angular line: Stainless steel mirror

# KL/J4-004

Ceiling: KL/DDJ-4004, baking varnished wooden board and lines, LED light source, light belt Backwall: Wood veneer and lines, mirror face Sidewall: Wood veneer and lines, cosmetic mirror Front Wall: Stainless steel mirror Control box: KL-330 Car door: Stainless steel mirror Floor: Printing PVC Flooring angular line: Wood finishes

# KL/J4-005

Ceiling: KL/DDJ-4003, Wooden frame, LED light source, light belt
Backwall: Wood veneer, decorative picture, PVC wallpaper, wooden wire frame
Sidewall: Wood veneer ,Stainless steel mirror
Front wall: Stainless steel mirror
Control box: Titanium-made handrail type maneuvering box
Car door: Stainless steel mirror
Floor: Printing PVC

# KL/J4-006

Ceiling: KL/DDJ-4002, dusting steel plate (Ice gray), long-shaped LED light source Car wall: dusting steel plate (Ice gray), users prepare for secondary decoration Control box: KL-330 Floor: Printing PVC Flooring angular line: Hairline stainless steel