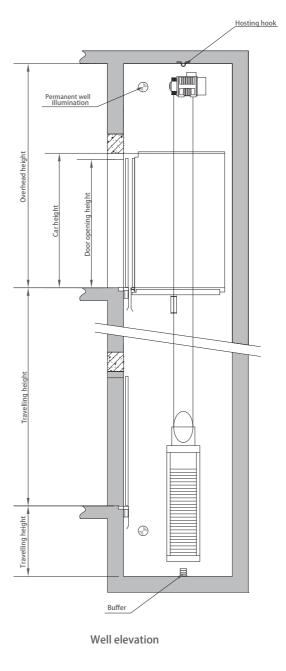

# Portal frame house hold elevator construction plan

Hoistway plan

Hoistway plan II

# Portal frame house hold elevator technical specification table

| Loading<br>capacity<br>(Kg) | Rated<br>speed<br>(m/s) | Door opening<br>width<br>(mm) | Door opening<br>width<br>(mm) | Door opening<br>height<br>(mm) | Ca<br>Width | r size(mr<br>Depth   | n)<br>Height | (n   | vay size<br>nm)<br>Depth | Top floor<br>height<br>(mm) | Pit depth<br>(mm) | Max. numberl<br>of stops<br>(layer) | Max.travelling<br>height<br>(m) |
|-----------------------------|-------------------------|-------------------------------|-------------------------------|--------------------------------|-------------|----------------------|--------------|------|--------------------------|-----------------------------|-------------------|-------------------------------------|---------------------------------|
| 250                         | 0.4                     |                               | 700                           | _                              | 900         | 1000                 |              | 1650 | 1450                     |                             |                   |                                     |                                 |
| 320                         | 0.4                     | 中分门                           | 800                           | 2000                           | 1100        | 1100                 | 2100         | 1850 | 1500                     | 3500                        | 1100              | 5                                   | 12                              |
| 400                         | 0.4                     |                               | 800                           |                                | 1100        | 1300                 |              | 1850 | 1700                     |                             |                   |                                     |                                 |
| Remark                      | S                       |                               |                               |                                |             | ar height<br>contain |              |      |                          |                             |                   |                                     |                                 |