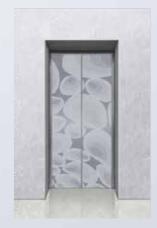

# KL/J4-006

Ceiling: KL/DDJ-4002, dusting steel plate (Ice gray), long-shaped LED light source Car wall: dusting steel plate (Ice gray), users prepare for secondary decoration Control box: KL-330 Floor: Printing PVC Flooring angular line: Hairline stainless steel