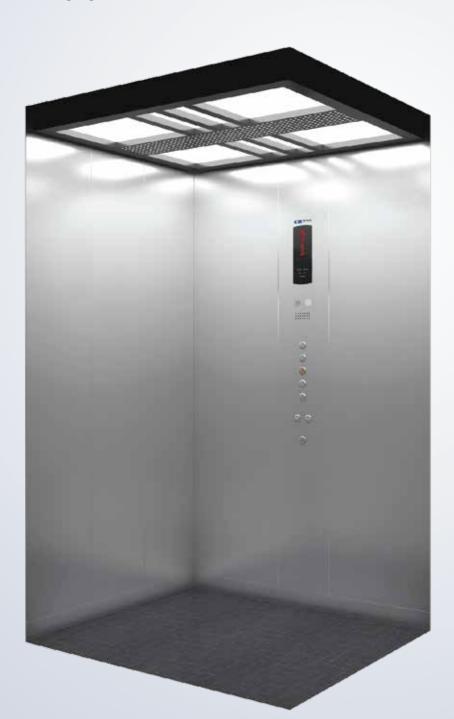

# KL/J3-001

Ceiling: KL/DD-4004, dusting steel plate, middle supporting small hole, LED light source Car wall: Hairline stainless steel Front wall: Hairline stainless steel Control box: KL231C, Hairline stainless steel Car door: Hairline stainless steel Floor: Monochrome PVC Flooring angular line: Hairline stainless steel