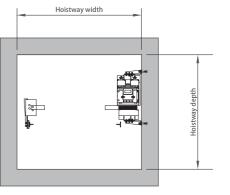

# Portal frame house hold elevator construction plan

Hoistway plan

Hoistway plan II

# Portal frame house hold elevator technical specification table

| Loading<br>capacity<br>(Kg) | Rated<br>speed<br>(m/s) | Door opening<br>width<br>(mm) | Door opening<br>width<br>(mm) | Door opening<br>height<br>(mm) | Ca<br>Width | r size(mr<br>Depth   | n)<br>Height | (n   | vay size<br>nm)<br>Depth | Top floor<br>height<br>(mm) | Pit depth<br>(mm) | Max. numberl<br>of stops<br>(layer) | Max.travelling<br>height<br>(m) |
|-----------------------------|-------------------------|-------------------------------|-------------------------------|--------------------------------|-------------|----------------------|--------------|------|--------------------------|-----------------------------|-------------------|-------------------------------------|---------------------------------|
| 250                         | 0.4                     |                               | 700                           | _                              | 900         | 1000                 |              | 1650 | 1450                     |                             |                   |                                     |                                 |
| 320                         | 0.4                     | 中分门                           | 800                           | 2000                           | 1100        | 1100                 | 2100         | 1850 | 1500                     | 3500                        | 1100              | 5                                   | 12                              |
| 400                         | 0.4                     |                               | 800                           |                                | 1100        | 1300                 |              | 1850 | 1700                     |                             |                   |                                     |                                 |
| Remark                      | S                       |                               |                               |                                |             | ar height<br>contain |              |      |                          |                             |                   |                                     |                                 |