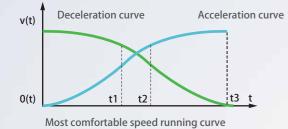

# Permanent magnet synchronous door machine system

- > Optimized S-curve and smooth opening and closing operation of elevator door can effectively reduce operating noise, and create a more comfortable home environment.
- > High-sensitive light curtain door protection can effectively prevent jam accidents of the elderly in wheelchairs and small children.
- > Smooth operation system specially designed for the elderly and children has the most comfortable speed running curve, ensure a smooth and stable starting.
- > Integrated control cabinet combined industry control technology with communication technology is adopted, closed design of entire steel plate, can achieve convenient maintenance.