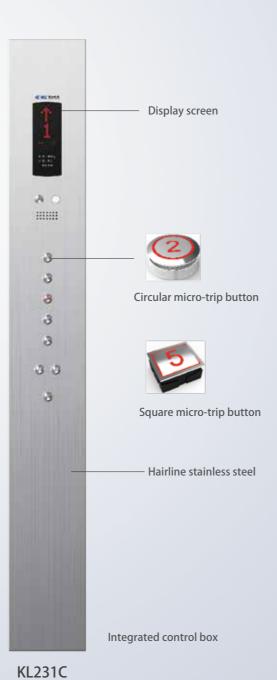

# **Installation methods contrast**

Traditional type None bottom box type

| Mode  | el | Panel material           | Button                     | Display screen                   | Parking number    |  |  |
|-------|----|--------------------------|----------------------------|----------------------------------|-------------------|--|--|
| KL232 | 2C | Hairline stainless steel | Square micro-stroke button | Dot matrix<br>display screen     | 2~5parking floors |  |  |
| KL233 | 3C | Hairline stainless steel | Round micro-stroke button  | Liquid crystal<br>display screen | 2~5parking floors |  |  |
| KL234 | 4C | Hairline stainless steel | Square micro-stroke button | Liquid crystal<br>display screen | 2~5parking floors |  |  |
| KL235 | 5C | Hairline stainless steel | Round micro-stroke button  | 7"TFT-LCD                        | 2~5parking floors |  |  |
| KL235 | iC | Hairline stainless steel | Square micro-stroke button | 7"TFT-LCD                        | 2~5parking floors |  |  |