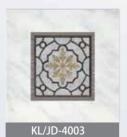

# KL/J4-005

Ceiling: KL/DDJ-4003, Wooden frame, LED light source, light belt
Backwall: Wood veneer, decorative picture, PVC wallpaper, wooden wire frame
Sidewall: Wood veneer ,Stainless steel mirror
Front wall: Stainless steel mirror
Control box: Titanium-made handrail type maneuvering box
Car door: Stainless steel mirror
Floor: Printing PVC

Flooring angular line: Wood finishes

San the QR code to know more about the lift car in the 360-degree manner