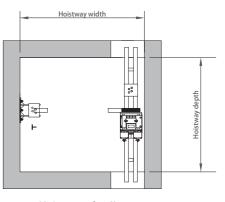

# Portal frame house hold elevator construction plan

Hoistway plan

Hoistway plan II

# Portal frame house hold elevator technical specification table

| Loading<br>capacity<br>(Kg) | Rated<br>speed<br>(m/s) | Door opening<br>width<br>(mm) | Door opening<br>width<br>(mm) | Door opening<br>height<br>(mm) | Ca<br>Width | r size(mr<br>Depth   | n)<br>Height | (n   | vay size<br>nm)<br>Depth | Top floor<br>height<br>(mm) | Pit depth<br>(mm) | Max. numberl<br>of stops<br>(layer) | Max.travelling<br>height<br>(m) |
|-----------------------------|-------------------------|-------------------------------|-------------------------------|--------------------------------|-------------|----------------------|--------------|------|--------------------------|-----------------------------|-------------------|-------------------------------------|---------------------------------|
| 250                         | 0.4                     |                               | 700                           | _                              | 900         | 1000                 |              | 1650 | 1450                     |                             |                   |                                     |                                 |
| 320                         | 0.4                     | 中分门                           | 800                           | 2000                           | 1100        | 1100                 | 2100         | 1850 | 1500                     | 3500                        | 1100              | 5                                   | 12                              |
| 400                         | 0.4                     |                               | 800                           |                                | 1100        | 1300                 |              | 1850 | 1700                     |                             |                   |                                     |                                 |
| Remark                      | S                       |                               |                               |                                |             | ar height<br>contain |              |      |                          |                             |                   |                                     |                                 |