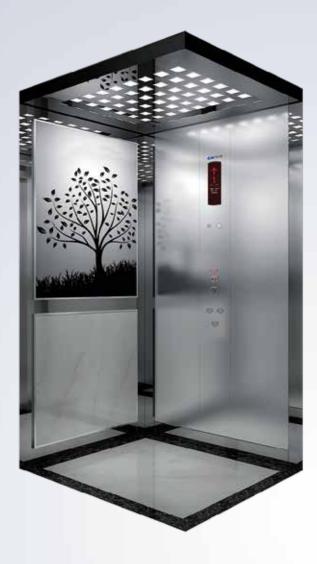

# KL/J3-001

Ceiling: KL/DD-4004, dusting steel plate, middle supporting small hole, LED light source Car wall: Hairline stainless steel Front wall: Hairline stainless steel Control box: KL231C, Hairline stainless steel Car door: Hairline stainless steel Floor: Monochrome PVC Flooring angular line: Hairline stainless steel