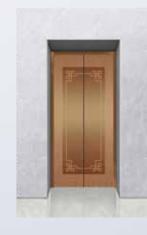

# KL/J3-001

Ceiling: KL/DD-4004, dusting steel plate, middle supporting small hole, LED light source Car wall: Hairline stainless steel Front wall: Hairline stainless steel Control box: KL231C, Hairline stainless steel Car door: Hairline stainless steel Floor: Monochrome PVC Flooring angular line: Hairline stainless steel