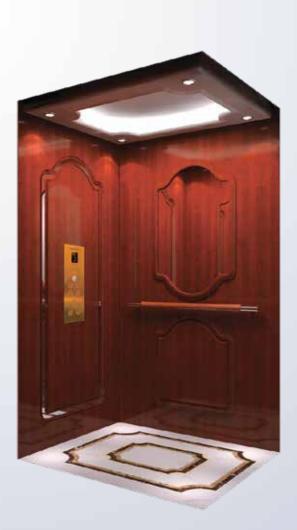

# KL/J4-001

Ceiling: KL/DD-J001 Wooden frame, mirror stainless steel, LED light source Car wall: Wood veneer, wooden line modeling, beauty mirror, wallpaper Front Wall: Stainless steel mirror Control box: KL-330, stainless steel mirror Car door: Stainless steel mirror Floor: Marble mosaic Flooring angular line: Wooden paint