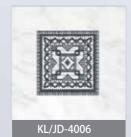

# KL/J4-006

Ceiling: KL/DDJ-4002, dusting steel plate (Ice gray), long-shaped LED light source Car wall: dusting steel plate (Ice gray), users prepare for secondary decoration Control box: KL-330 Floor: Printing PVC Flooring angular line: Hairline stainless steel