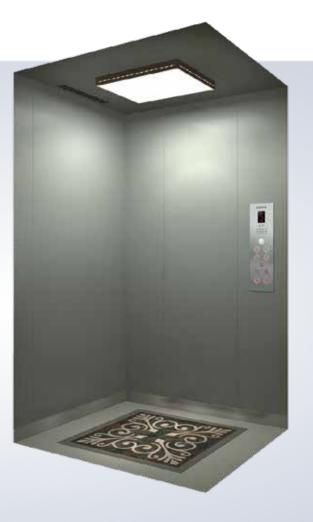

# KL/J4-006

Ceiling: KL/DDJ-4002, dusting steel plate (Ice gray), long-shaped LED light source Car wall: dusting steel plate (Ice gray), users prepare for secondary decoration Control box: KL-330 Floor: Printing PVC Flooring angular line: Hairline stainless steel

# Ceiling optional design

KL/DDJ-4002

Car-top plate: Dusting steel plate Lighting: Long-shaped LED light source

KL/DDJ-4003

Car-top plate: Wooden frame, dusting steel plate Lighting: LED light source, light belt