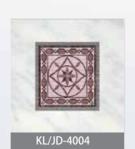

# KL/J4-004

Ceiling: KL/DDJ-4004, baking varnished wooden board and lines, LED light source, light belt Backwall: Wood veneer and lines, mirror face Sidewall: Wood veneer and lines, cosmetic mirror Front Wall: Stainless steel mirror Control box: KL-330 Car door: Stainless steel mirror Floor: Printing PVC Flooring angular line: Wood finishes

San the QR code to know more about the lift car in the 360-degree manner