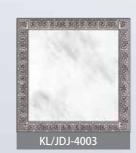

# KL/J4-003

Ceiling: KL/DDJ-4005, Stainless steel mirror, acrylic, LED light source Car wall: Hairline stainless steel, stainless steel mirror, decorative painting, marble Front wall: Stainless steel mirror Control box: KL231C, Hairline stainless steel Car door: Stainless steel mirror Floor: Marble mosaic Flooring angular line: Stainless steel mirror

San the QR code to know more about the lift car in the 360-degree manner